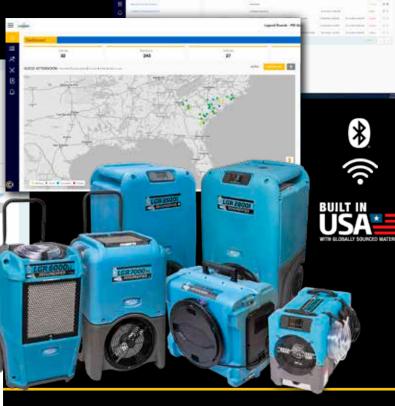

## **COMMAND HUB TECHNOLOGY OPTIONS:**

- Buy new Dri-Eaz Command Hub-enabled dehus and the HEPA 700
- Integrate Command Hub technology into ALL existing i-Series dehus

COMING SOON: Command Center Beacons for all other equipment on the job ORDER FROM YOUR DISTRIBUTOR TODAY!