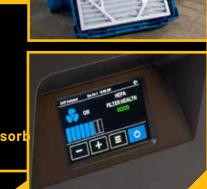

## Here's why custom-designed HEPA 700 filters work better:

- Prefilters specially engineered to balance airflow and HEPA filter protection
- HEPA Primary Filter removes 99.97% of particulates down to
   .3 microns with more durable, high-loading synthetic media
- Activated Carbon Filter More charcoal pellet surface area to adsort more odors and fumes per filter