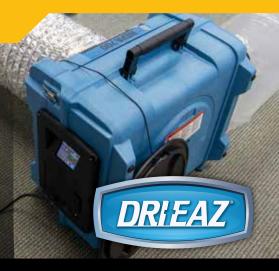

## SCRUB MORE AIR SCRUB IT FASTER, SCRUB IT CLEANER!

Think air scrubbers are all alike – just a box, a fan and some filters? They're NOT!

Here's why customers say the Dri-Eaz® HEPA 700 is the BEST choice:

- Faster job clearance with the unit's standard filters when industrial hygienists require DOP test compliance
- Higher Xactimate® rental rates when 700 CFM is needed
- Larger filters designed to optimize air filtration for the toughest restoration environments
- Quickest ducting and filter changes with easy, no-tool access
- · Engineered, molded and assembled in Burlington, WA
- Supported by the industry's largest network of US and Canada service centers

Trust your customers' health and your business' liability ONLY to Dri-Eaz – the industry's #1 air scrubber manufacturer and filtration experts for 20 years!

Call your distributor to order today!

MODEL
AIRFLOW
STATIC PRESSURE
POWER (115V, 60HZ)
DUCT SIZE
XACTIMATE

BUILT IN

HEPA 700 (#125105)
VARIABLE UP TO 700 CFM
3.0 IN. I 7.6 CM (H20)
1.5 - 3 AMPS
14 IN. I 35.6 CM
WTRNAFAN>