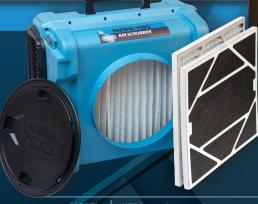

## HEPA 700

PORTABLE HIGH PERFORMANCE
AIR PURIFICATION FOR WATER AND
FIRE DAMAGE RESTORATION, MOLD
REMEDIATION AND CONSTRUCTION

- Quieter operation for use in any occupied spaces
- Filters out dust, mold, odors and fumes with pre-filter, optional carbon and true HEPA filter media – passes DOP tests with no additional filters
- Lightweight and stacks securely for storage and transport
- Variable speed enables fine-tuned airflow for containments or ducted operation
- 24/7 remote monitoring and control using Command Center app to ensure continuous air filtration