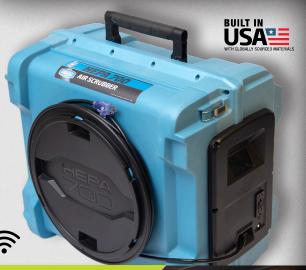

## HEPA 700

PORTABLE HIGH PERFORMANCE
AIR PURIFICATION FOR WATER AND
FIRE DAMAGE RESTORATION, MOLD
REMEDIATION AND CONSTRUCTION

- Quieter operation for use in any occupied spaces
- Filters out dust, mold, odors and fumes with pre-filter, optional carbon and true HEPA filter media – passes DOP tests with no additional filters
- Lightweight and stacks securely for storage and transport
- Variable speed enables fine-tuned airflow for containments or ducted operation
- 24/7 remote monitoring and control using Command Center app to ensure continuous air filtration

## **Features and Specs:**

- Variable to 700 CFM with up to 6 ACH in 7000 cu. ft. spaces
- Digital touchscreen displays CFM for better airflow control
- Low amp draw 1.5 3 amps
- Convenient onboard GFCI outlet for connecting up to 8 units on 15-amp circuit
- Rugged injection-molded housing with limited lifetime warranty

MODEL
AIRFLOW
STATIC PRESSURE
WEIGHT
DIMENSIONS (H×D×W)
POWER (115V, 60HZ)
DUCT SIZE
XACTIMATE

HEPA 700 (#125105)

VARIABLE UP TO 700 CFM
3.0 IN. I 7.6 CM (H20)

42 LBS. I 19 KG
23 X 17 X 26 IN. I 57.9 X 43.3 X 65.9 CM
1.5 - 3 AMPS
14 IN. I 35.6 CM