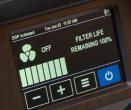

New Command Hub for Remote Operation from Anywhere!

## **Features and Specs:**

- Variable to 700 CFM with up to 6 ACH in 7000 cu. ft. spaces
- Digital touchscreen displays CFM for better airflow control
- Low amp draw 1.5 3 amps
- Convenient onboard GFCI outlet for connecting up to 8 units on 15-amp circuit
- Rugged injection-molded housing with limited lifetime warranty